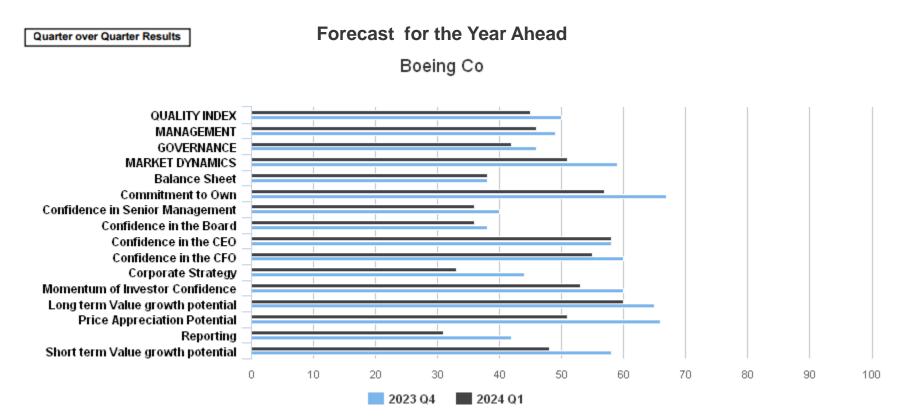

#### **Boeing Co**

April 1st, 2023 - March 20th, 2024, Canada, Europe, Pacific Rim, United States - Aerospace/Defense, Heavy Industry