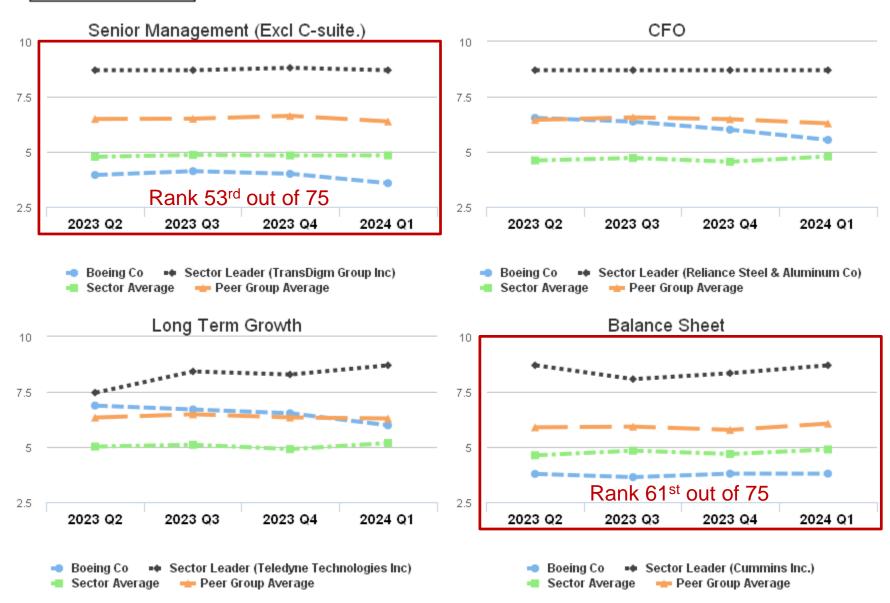

# Shareholder Confidence Competitive Index

#### **Global Investors - Investment Quality Index**