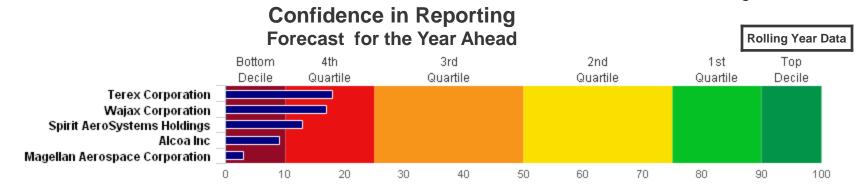

| ) 20                   | 30                | 40             | 50 6 | 60 70           | 80              | 90 100        | ) |



Page 1 / 3

### Confidence in Strength of Balance Sheet Forecast for the Year Ahead



Page 2 / 3

#### Confidence in Strength of Balance Sheet Forecast for the Year Ahead

|                                                       | Fc     | recast fo | or the Ye | ear Ahead | b  |          |    | Г        | Rolling Year Data |      |  |
|-------------------------------------------------------|--------|-----------|-----------|-----------|----|----------|----|----------|-------------------|------|--|
|                                                       | Bottom | 4th       |           | 3rd       |    | 2nd      |    | 1st      | Тор               |      |  |
|                                                       | Decile | Quartile  | Q         | uartile   |    | Quartile |    | Quarti