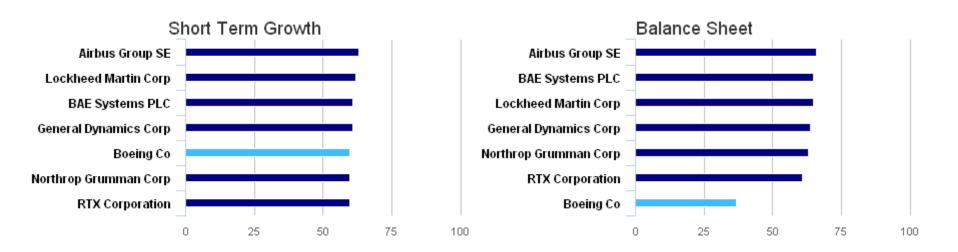

# Boeing Co's Performance Vs Boeing Co Peer Group

Boeing Co Peer Group Airbus Group SE BAE Systems PLC Boeing Co General Dynamics Corp Lockheed Martin Corp Northrop Grumman Corp RTX Corporation Quarter over Quarter Results

# Boeing Co vs. Comparables

Forecast for the Year Ahead

**Rolling Year Data** 

Page 1/3

# **Boeing Co vs. Comparables**

Forecast for the Year Ahead

Page 2/3

# Boeing Co vs. Comparables

Forecast for the Year Ahead

# Airbus Group SE BAE Systems PLC Boeing Co General Dynamics Corp Northrop Grumman Corp Lockheed Martin Corp RTX Corporation