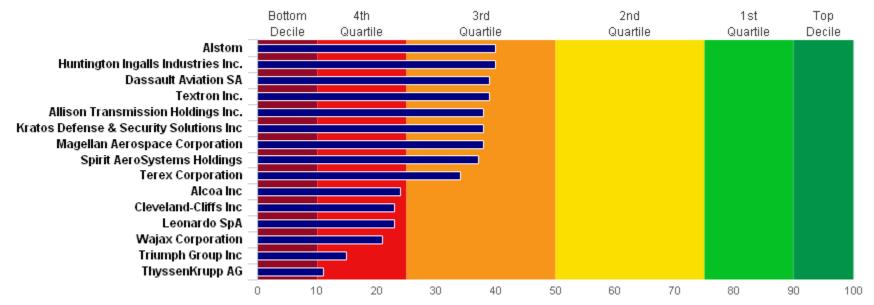

# Shareholder Confidence Competitive Index

## **Shareholder Confidence Competitive Index**

#### **Global Investors - Investment Quality Index**