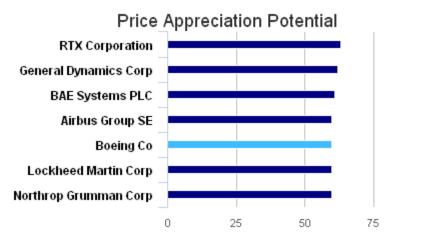

# Boeing Co's Performance Vs Boeing Co Peer Group

Boeing Co Peer Group Airbus Group SE BAE Systems PLC Boeing Co General Dynamics Corp Lockheed Martin Corp Northrop Grumman Corp RTX Corporation Quarter over Quarter Results

# Boeing Co vs. Comparables

Forecast for the Year Ahead

**Rolling Year Data** 

Page 1/3

# **Boeing Co vs. Comparables**

Forecast for the Year Ahead

Page 2/3

# Boeing Co vs. Comparables

Forecast for the Year Ahead

# Airbus Group SE BAE Systems PLC Boeing Co General Dynamics Corp Northrop Grumman Corp Lockheed Martin Corp RTX Corporation