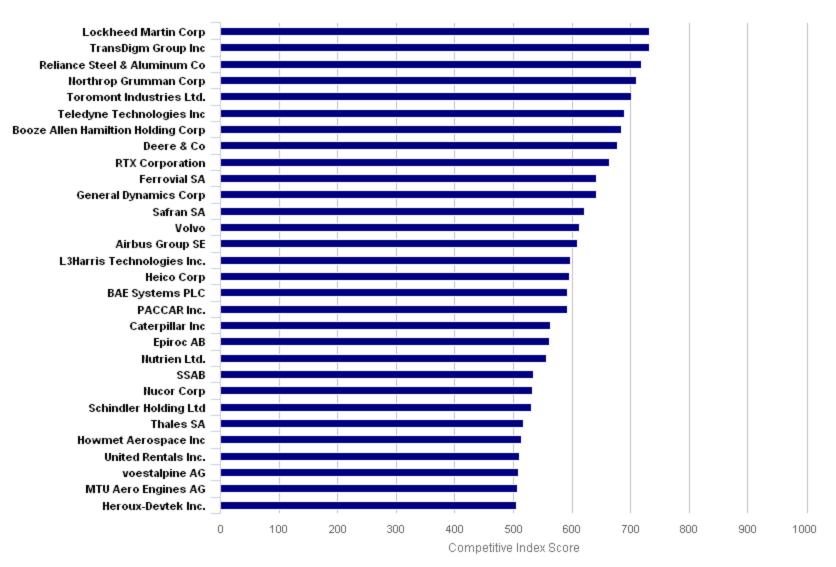

# Shareholder Confidence Competitive Index

#### **Global Investors - Investment Quality Index**

Page 1 / 3