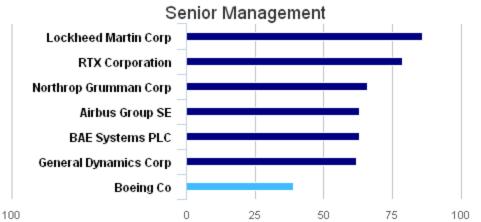

# Boeing Co's Performance Vs Boeing Co Peer Group

Boeing Co Peer Group Airbus Group SE BAE Systems PLC Boeing Co General Dynamics Corp Lockheed Martin Corp Northrop Grumman Corp RTX Corporation Quarter over Quarter Results

# Airbus Group SE BAE Systems PLC Boeing Co General Dynamics Corp Northrop Grumman Corp Lockheed Martin Corp RTX Corporation