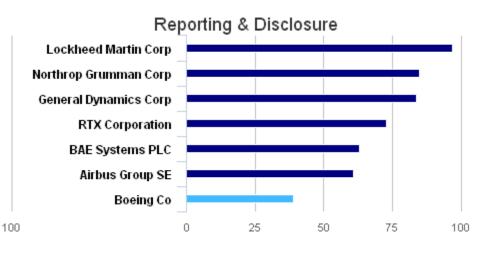

# Boeing Co's Performance Vs Boeing Co Peer Group

Boeing Co Peer Group Airbus Group SE BAE Systems PLC Boeing Co General Dynamics Corp Lockheed Martin Corp Northrop Grumman Corp RTX Corporation Quarter over Quarter Results

# Boeing Co vs. Comparables

Forecast for the Year Ahead

**Rolling Year Data** 

Page 1/3

# **Boeing Co vs. Comparables**

Forecast for the Year Ahead

Page 2/3

# Boeing Co vs. Comparables

Forecast for the Year Ahead

# Airbus Group SE BAE Systems PLC Boeing Co General Dynamics Corp Northrop Grumman Corp Lockheed Martin Corp RTX Corporation