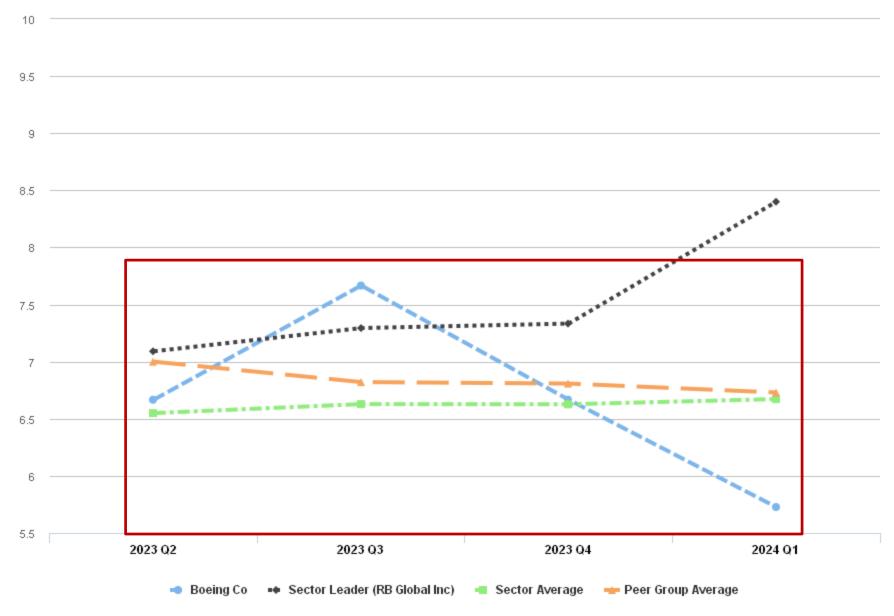

# Boeing Co's Performance Vs Boeing Co Peer Group

Boeing Co Peer Group Airbus Group SE BAE Systems PLC Boeing Co General Dynamics Corp Lockheed Martin Corp Northrop Grumman Corp RTX Corporation Quarter over Quarter Results

#### Shareholder Confidence Metrics Forecast for the Year Ahead

#### **BRENDAN WOOD INTERNATIONAL / FIRST INTELLIGENCE**

Quarter over Quarter Results