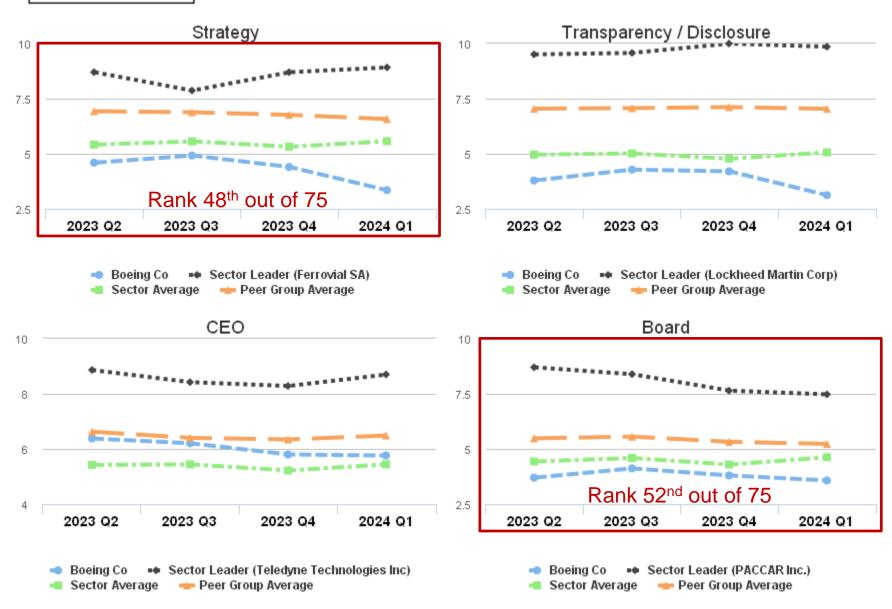

# Shareholder Confidence Competitive Index

#### **Global Investors - Investment Quality Index**

Page 1 / 3

## **Shareholder Confidence Competitive Index**

#### **Global Investors - Investment Quality Index**

Page 2 / 3