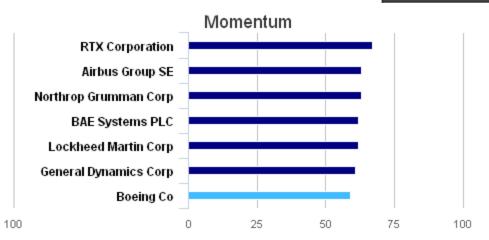

# Boeing Co's Performance Vs Boeing Co Peer Group

Boeing Co Peer Group Airbus Group SE BAE Systems PLC Boeing Co General Dynamics Corp Lockheed Martin Corp Northrop Grumman Corp RTX Corporation Quarter over Quarter Results

# Boeing Co vs. Comparables

Forecast for the Year Ahead

**Rolling Year Data** 

Page 1/3

# **Boeing Co vs. Comparables**

Forecast for the Year Ahead

Page 2/3

# Boeing Co vs. Comparables

Forecast for the Year Ahead

# Airbus Group SE BAE Systems PLC Boeing Co General Dynamics Corp Northrop Grumman Corp Lockheed Martin Corp RTX Corporation

#### **Positive Momentum Verbatim**

"I think Boeing have set expectations conservative enough and built in enough cushion for further challenges. I also think a lot of the challenges we've read about in the last few months, had we never had the max issue, we never would have heard of it. I think there is extra scrutiny, and that's why they set their expectations fairly low."

"I think Boeing's CEO has been better than I initially thought. I don't think he's very good at answering questions, but he hasn't been bad getting expectations where they need to be. They have taken recent challenges in strides and been able to absorb them and still focus on improving results."

"Boeing is a turnaround to some degree."

"In terms of commercial exposure, my top picks would be General Electric, Rolls-Royce, and Boeing."

"Boeing are doing what they can with their strategy. There is nothing wrong with what they are doing, they are just not executing well."

"Boeing could be a turnaround in the next six months or so. Especially with the Max, you start to see fewer issues or they're starting to work through those issues, which is very important to Boeing."

"The aerospace/defense stock I like is Boeing because of the commercial cycle."

"I think Boeing has been doing pretty good with their balance sheet. I think it was smart of them to eliminate the dividend a couple years ago, and they are doing what they should be doing."

"In the long-term, given the aerospace and defense sectors, Boeing still have demand. I think they should hold up quite well."

"I like Boeing's financials. It is not as bad as what it looks like."

#### **Neutral Momentum Verbatim**

"Boeing is in such a bad place at the moment that in terms of the recovery, they have more growth to come. Boeing has had loads of defense charges as well as 787 and 737 production issues. It's a function of a low base for these guys rather than anything structural."

"Boeing has some work to do on the corporate culture. I am confident they can get it done, but it still remains to be seen."

"Based on some discussions, Boeing appears to be viewed more as a trade than an investment. It's tough for some people to say they could sleep at night owning it. However, with what's going on at Raytheon as the narrative unfolds, there may be potential for a unique dynamic between Raytheon and Boeing. It's challenging to find another company with a comparable market cap and level of exposure."

#### **Negative Momentum Verbatim**

"I think Airbus is a way better alternative to Boeing. They have had so many execution issues. I'm not sure I could sleep well at night if I owned some Boeing shares at this point."

"Boeing keeps taking charges on defense, and I feel like the supply chain is going to be harder."

"Boeing's balance sheet is terrible right now."

"I think there is a natural audience itching to buy Boeing because aerospace is in an upcycle. However, on the flip side Boeing keeps screwing it up all the time. When you look at the share price charm it is like flat as a pancake over the last 4, 5 and 6 months. They just keep having execution issues."

"I have very low confidence in Boeing because of their execution issues in the past."

"Airbus keeps winning strategically versus their competition, Boeing."

"Boeing has supply chain problems. They're going to cut guidance. Obviously, they have had a good run, but the numbers are going to come down."

"Boeing will not have as much long-term growth as people think."

"Everyone is long on Boeing, but I don't think it's going to work out."

"Issues at Boeing are just popping up left and right. It's not just one person, but it seems to be culture-wise in the company that it isn't doing the right thing. They're still making planes but not doing it as fast as they should be doing it. It remains a very complex supply chain that they are navigating, to be fair. However, they do an okay job, not a great job."

"Boeing's board has a lot of work to do to regain its position above the other defense companies."

#### **Negative Momentum Verbatim**

"Boeing do not have a clue what they are going to report, and neither do I."

"Boeing still has a lot of issues with the supply chains."

"Boeing has had its problems in recent history, and they are still dealing with them. It's impossible to say if everything will get cleared up at Boeing in the next couple of months or if it will be in six months or more."

"Everyone is like, "Airbus is great and fine, Airbus is chugging along." If Boeing stopped screwing up, they could be very close to that. They just keep screwing up though. You just worry that there are systemic issues here. You had three quality problems with the same supplier on the same program in 12 months when you shouldn't have any. It screams that there is something structurally not right."

"Boeing's balance sheet is terrible."

"Boeing are not very transparent with their shareholders or their customers on their products and how their senior managers manage the company."

"I think Boeing are just playing catch up with Nvidia, but fundamentally I don't think their products will be stronger or even better than Nvidia. They have quite smaller market shares, and I couldn't say they will improve their price potentials in one years' time."