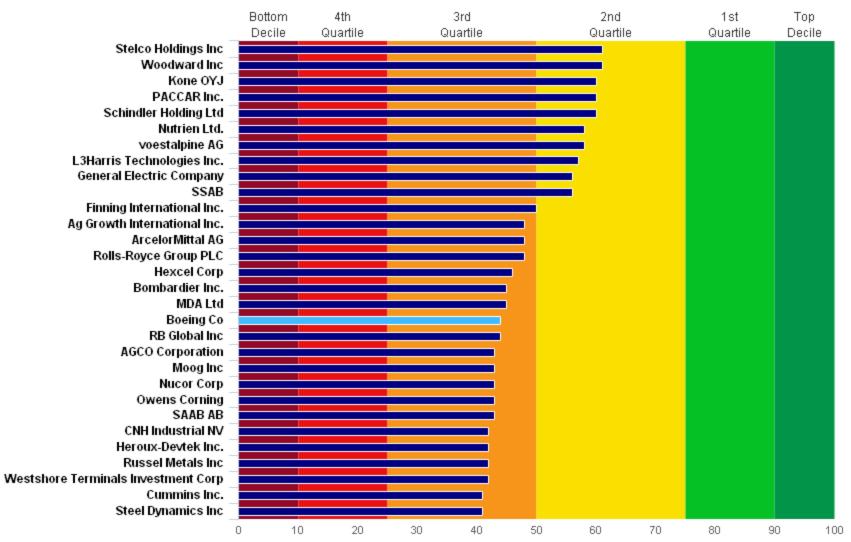

# Shareholder Confidence Competitive Index

## **Shareholder Confidence Competitive Index**

#### **Global Investors - Investment Quality Index**