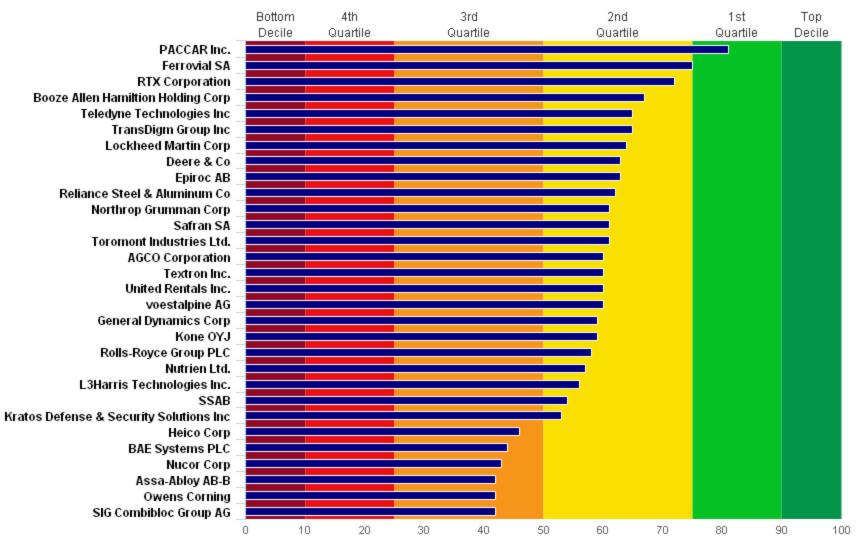

# Boeing Co's Performance Vs Boeing Co Peer Group

Boeing Co Peer Group Airbus Group SE BAE Systems PLC Boeing Co General Dynamics Corp Lockheed Martin Corp Northrop Grumman Corp RTX Corporation Quarter over Quarter Results

#### Shareholder Confidence Metrics Forecast for the Year Ahead

#### **BRENDAN WOOD INTERNATIONAL / FIRST INTELLIGENCE**

Quarter over Quarter Results