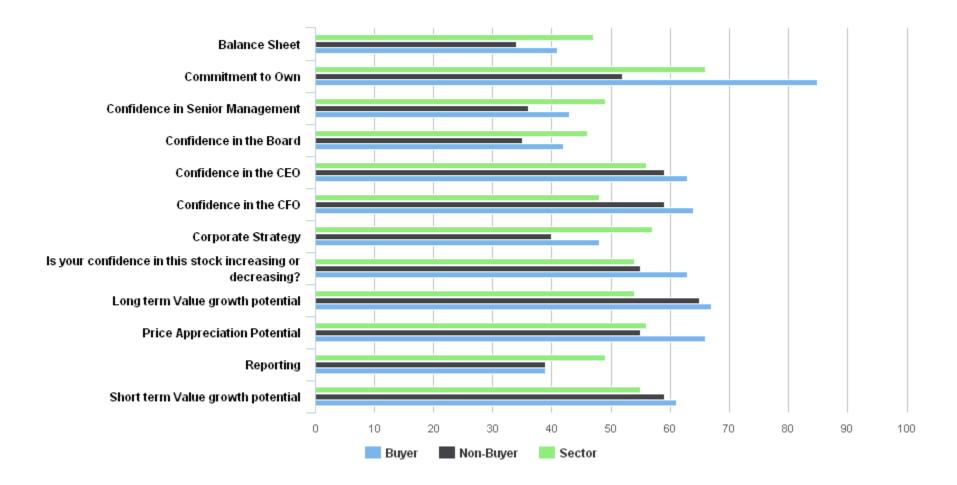

#### Investment Target: Buyer Ratings Vs Non-Buyer Ratings Forecast for the Year Ahead

**Rolling Year Data** 

#### **Shareholder Confidence Metrics**