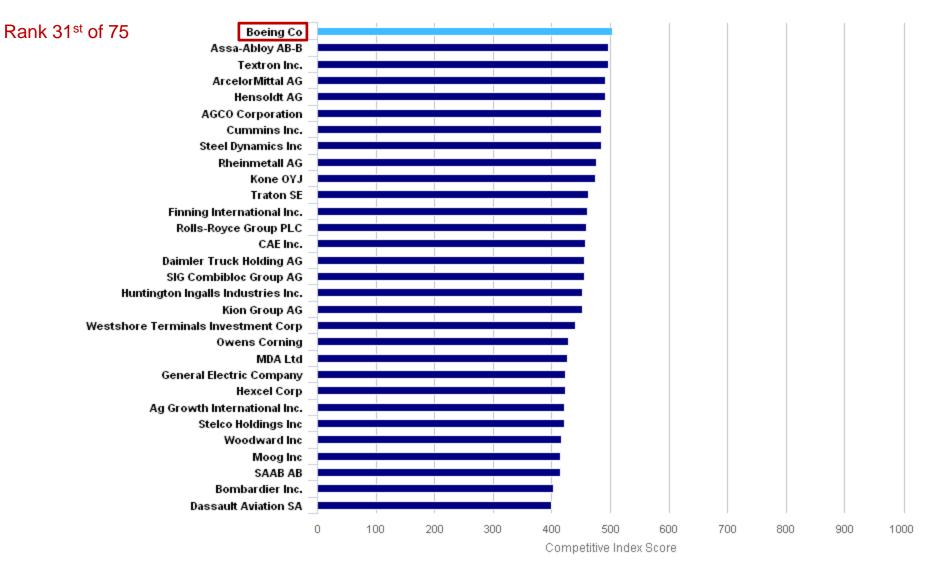

## **Shareholder Confidence Competitive Index**

#### **Global Investors - Investment Quality Index**

Page 2 / 3