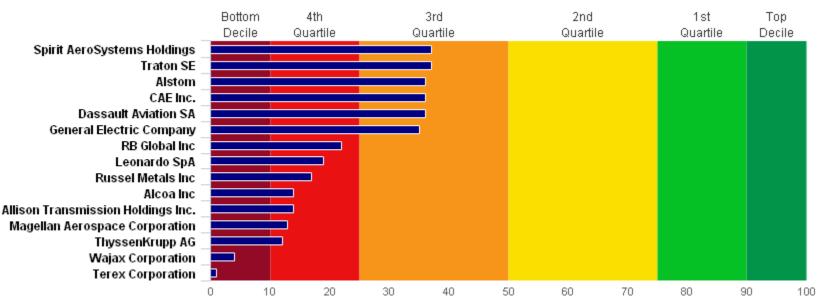

# Boeing Co's Performance Vs Boeing Co Peer Group

Boeing Co Peer Group Airbus Group SE BAE Systems PLC Boeing Co General Dynamics Corp Lockheed Martin Corp Northrop Grumman Corp RTX Corporation Quarter over Quarter Results

#### Shareholder Confidence Metrics Forecast for the Year Ahead

#### **BRENDAN WOOD INTERNATIONAL / FIRST INTELLIGENCE**

Quarter over Quarter Results