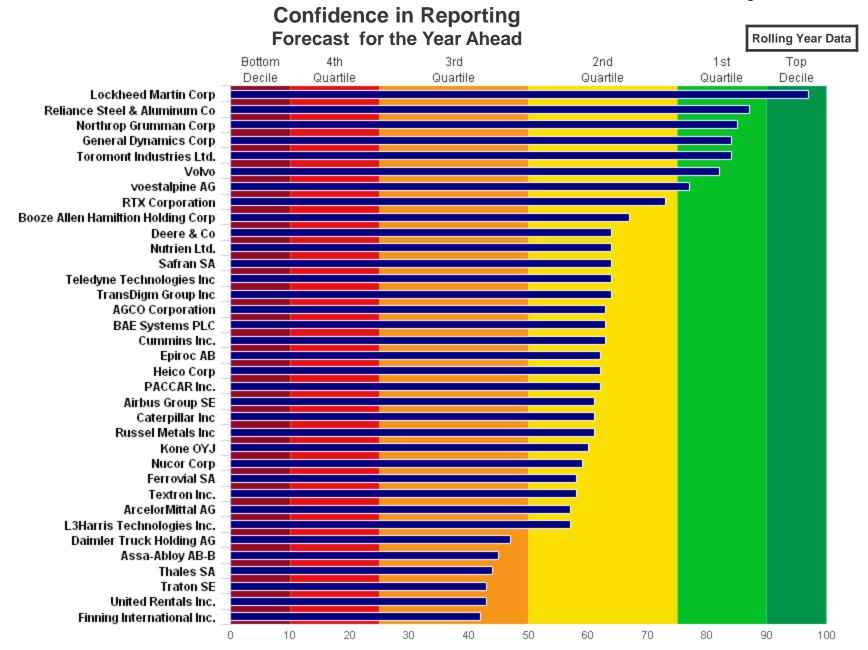

|    |                 |    |                 |               |
| Kion Group AG                       |                  |                 |    |                 |    |                 |    |                 |               |
|                                     | 0 10             | 20              | 30 | 40              | 50 | 60              | 70 | 80              | 90 100        |

Page 2 / 3

#### Advance Proxy Poll - Board Forecast for the Year Ahead

#### What is Your Vote or Recommended Vote\* to Retain/Replace the Existing Board?

(\*Applies to cases where compliance/administration executes the proxy.)

(>80 Very Strong Vote to Retain, 70-80 Strong Vote to Retain, 60-70 Neutral, 50-60 Strong Vote to Replace, <50 Very Strong Vote to Replace)



\_\_\_\_\_

Page 3 / 3



|                                                                                                                                                                                                                                                                                                                                                                                                                                                                                                                                                                                                                                                                                                                                                                      |