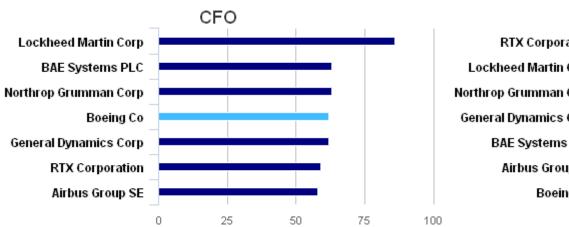

# Boeing Co vs. Comparables

Forecast for the Year Ahead

**Rolling Year Data** 

Page 1/3

# **Boeing Co vs. Comparables**

Forecast for the Year Ahead

Page 2/3

# Boeing Co vs. Comparables

Forecast for the Year Ahead

# Airbus Group SE BAE Systems PLC Boeing Co General Dynamics Corp Northrop Grumman Corp Lockheed Martin Corp RTX Corporation