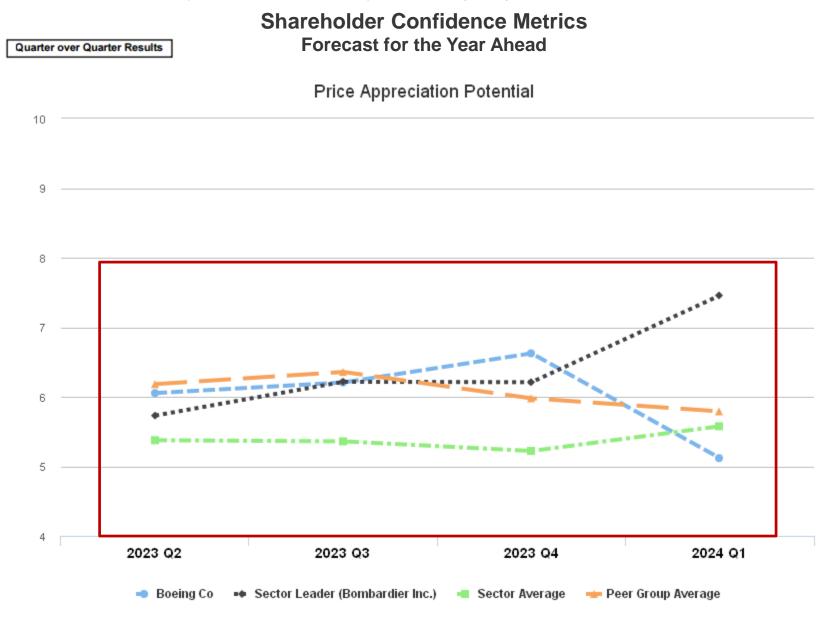

| Latin America                          | 1%    |

# What is Your Commitment to Own This Stock in The Year Ahead?



#### **BRENDAN WOOD INTERNATIONAL / FIRST INTELLIGENCE**

# What is Your Commitment to Own This Stock in The Year Ahead?



#### **Shareholder Confidence Metrics**

# Boeing Co's Performance Vs Boeing Co Peer Group

Boeing Co Peer Group Airbus Group SE BAE Systems PLC Boeing Co General Dynamics Corp Lockheed Martin Corp Northrop Grumman Corp RTX Corporation Quarter over Quarter Results

#### Shareholder Confidence Metrics Forecast for the Year Ahead



#### **BRENDAN WOOD INTERNATIONAL / FIRST INTELLIGENCE**

Quarter over Quarter Results

#### Shareholder Confidence Metrics Forecast for the Year Ahead



#### Shareholder Confidence Metrics Forecast for the Year Ahead







#### **Positive Momentum Verbatim**

"I think Boeing have set expectations conservative enough and built in enough cushion for further challenges. I also think a lot of the challenges we've read about in the last few months, had we never had the max issue, we never would have heard of it. I think there is extra scrutiny, and that's why they set their expectations fairly low."

"I think Boeing's CEO has been better than I initially thought. I don't think he's very good at answering questions, but he hasn't been bad getting expectations where they need to be. They have taken recent challenges in strides and been able to absorb them and still focus on improving results."

"Boeing is a turnaround to some degree."

"In terms of commercial exposure, my top picks would be General Electric, Roll