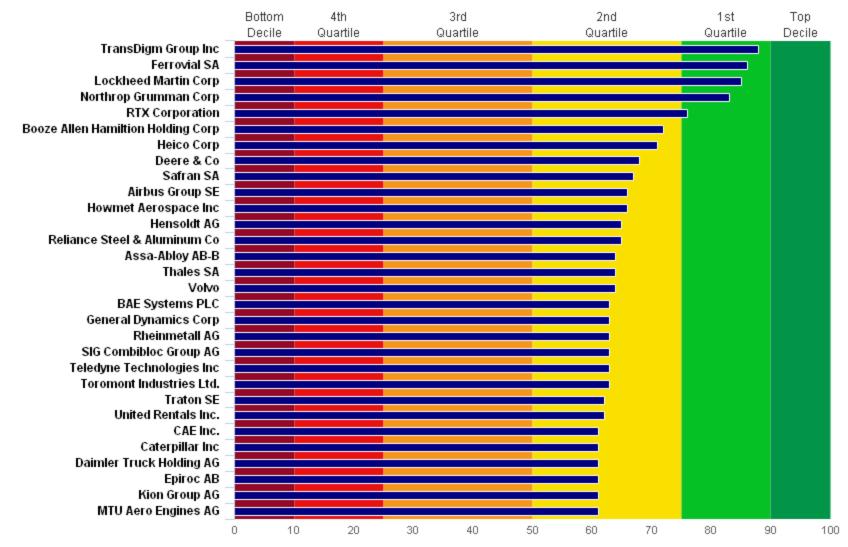

# Shareholder Confidence Competitive Index

## **Shareholder Confidence Competitive Index**

#### **Global Investors - Investment Quality Index**