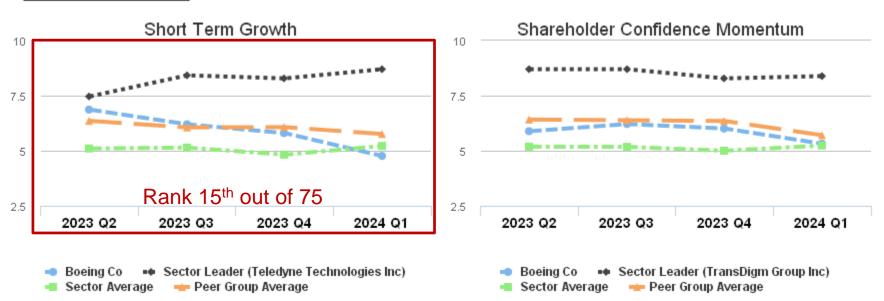

# Boeing Co's Performance Vs Boeing Co Peer Group

Boeing Co Peer Group Airbus Group SE BAE Systems PLC Boeing Co General Dynamics Corp Lockheed Martin Corp Northrop Grumman Corp RTX Corporation Quarter over Quarter Results