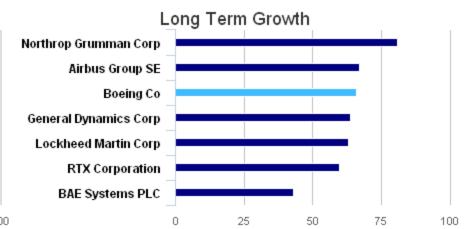

# Boeing Co vs. Comparables

Forecast for the Year Ahead

**Rolling Year Data** 

Page 1/3

# **Boeing Co vs. Comparables**

Forecast for the Year Ahead

Page 2/3

# Boeing Co vs. Comparables

Forecast for the Year Ahead

# Airbus Group SE BAE Systems PLC Boeing Co General Dynamics Corp Northrop Grumman Corp Lockheed Martin Corp RTX Corporation