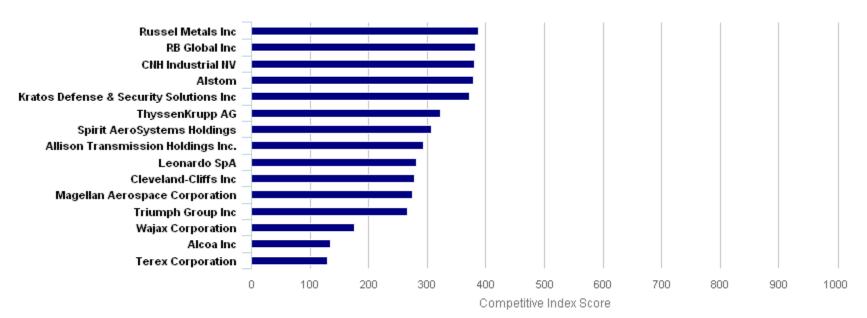

# Shareholder Confidence Competitive Index

#### **Global Investors - Investment Quality Index**